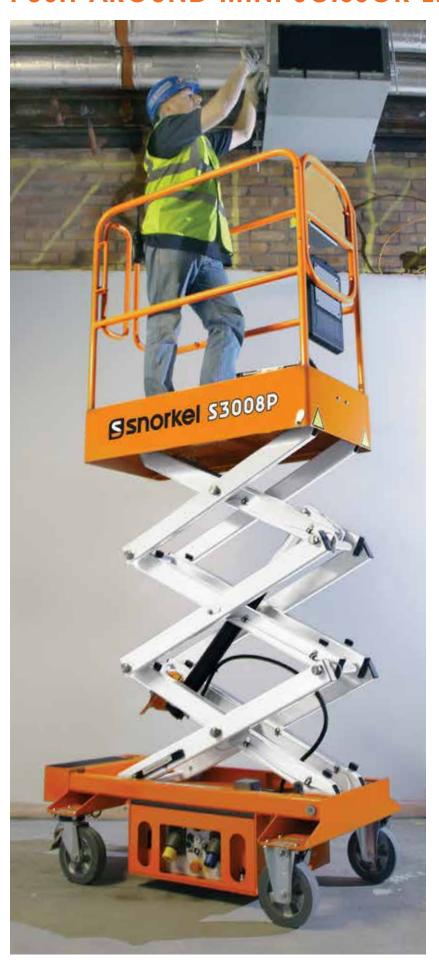

### **PUSH-AROUND MINI SCISSOR LIFTS**

- Lightweight and compact
- Easily passes through a standard doorway
- No outriggers or stabilisers required
- Durable design for tough site conditions
- Proven benefits over other low level access products:
  - better job site productivity
  - safer and more convenient working conditions
  - better return on investment (ROI) for rental/hire companies