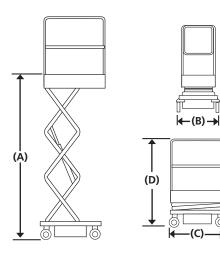

# PUSH-AROUND MINI SCISSOR LIFTS \$3006P DIMENSIONS \$3006P \$3008P \$3010P 3008P/3010P

| DIMENSIONS                      | \$3006P | S3008P | \$3010P |
|---------------------------------|---------|--------|---------|
| Max. working height             | 4.0m    | 4.5m   | 5.0m    |
| Max. platform height <b>(A)</b> | 2.0m    | 2.5m   | 3.0m    |
| Overall width <b>(B)</b>        | 0.68m   | 0.68m  | 0.68m   |
| Overall length <b>(C)</b>       | 1.2m    | 1.2m   | 1.2m    |
| Stowed height <b>(D)</b>        | 1.7m    | 1.8m   | 1.8m    |