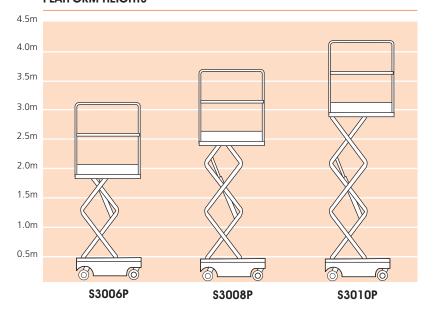

#### **PLATFORM HEIGHTS**

Vigo Centre, Birtley Road, Washington, Tyne & Wear, NE38 9DA, U.K.

t: +44 (0) 845 1550 057 e: sales@snorkellifts.com

# PUSH-AROUND MINI SCISSOR LIFTS \$3006P DIMENSIONS \$3006P \$3008P \$3010P 3008P/3010P

| DIMENSIONS                      | \$3006P | S3008P | \$3010P |
|---------------------------------|---------|--------|---------|
| Max. working height             | 4.0m    | 4.5m   | 5.0m    |
| Max. platform height <b>(A)</b> | 2.0m    | 2.5m   | 3.0m    |
| Overall width <b>(B)</b>        | 0.68m   | 0.68m  | 0.68m   |
| Overall length <b>(C)</b>       | 1.2m    | 1.2m   | 1.2m    |
| Stowed height <b>(D)</b>        | 1.7m    | 1.8m   | 1.8m    |